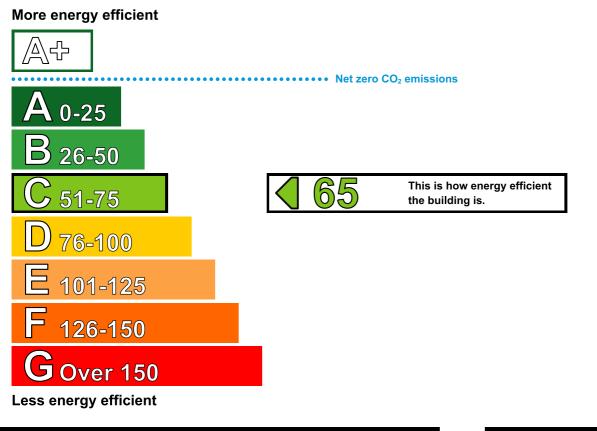

# **Energy Performance Certificate**

HM Government

Non-Domestic Building

1-2 George Place Gloucester Road ROSS-ON-WYE HR9 5BS **Certificate Reference Number:** 9020-9914-0344-4180-4080

This certificate shows the energy rating of this building. It indicates the energy efficiency of the building fabric and the heating, ventilation, cooling and lighting systems. The rating is compared to two benchmarks for this type of building: one appropriate for new buildings and one appropriate for existing buildings. There is more advice on how to interpret this information on the Government's website www.communities.gov.uk/epbd.

## **Technical Information**

Main heating fuel:Natural GasBuilding environment:Heating and Natural VentilationTotal useful floor area (m²):318Building complexity (NOS level):3Building emission rate (kgCO2/m²):54.11