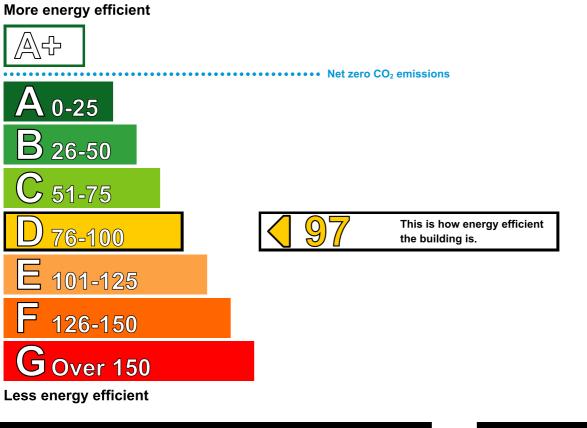

## **Energy Performance Asset Rating**

## **Technical Information**

Main heating fuel:Grid Supplied ElectricityBuilding environment:Heating and Natural VentilationTotal useful floor area (m²):477Building complexity (NOS level):3Building emission rate (kgCO2/m²):18.58

#### **Benchmarks**

36 106 If newly built

If typical of the existing stock