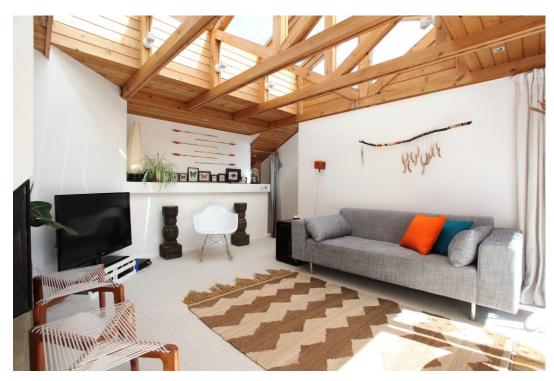

## Trowlock Island

riverhomes are proud to bring to market this stunning riverside home on the beautiful and tranquil Trowlock Island with access only by its quirky chain ferry or boat. The property is currently split into two dwellings the smaller of which could potentially be used as a 'granny annexe' or to generate an extra income, equally the property could be easily converted back into one large home with minimum effort or expenditure. The property is in excellent decorative order throughout and provides 4/5 bedrooms, 3 reception rooms, 3 bathrooms and 2 fully fitted kitchens. In addition the property has a 96 ft. private mooring. The property also boasts an expansive outdoor area, including two sun decks, patio and garden with a shed/workshop on each. Trowlock Island is situated just upstream from Teddington Lock and very close to the highly rated Teddington School. Teddington itself has a lovely village atmosphere with all its restaurants, coffee shops and independent shops.