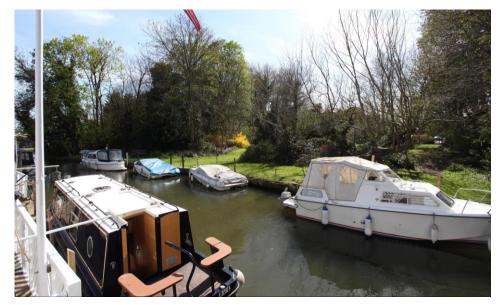

## Trowlock Island

riverhomes are proud to bring to market this stunning riverside home on the beautiful and tranquil Trowlock Island with access only by its quirky chain ferry or boat. The property is currently split into two dwellings the smaller of which could potentially be used as a 'granny annexe' or to generate an extra income, equally the property could be easily converted back into one large home with minimum effort or expenditure. The property is in excellent decorative order throughout and provides 4/5 bedrooms, 3 reception rooms, 3 bathrooms and 2 fully fitted kitchens. In addition the property has a 96 ft. private mooring. The property also boasts an expansive outdoor area, including two sun decks, patio and garden with a shed/workshop on each. Trowlock Island is situated just upstream from Teddington Lock and very close to the highly rated Teddington School. Teddington itself has a lovely village atmosphere with all its restaurants, coffee shops and independent shops.