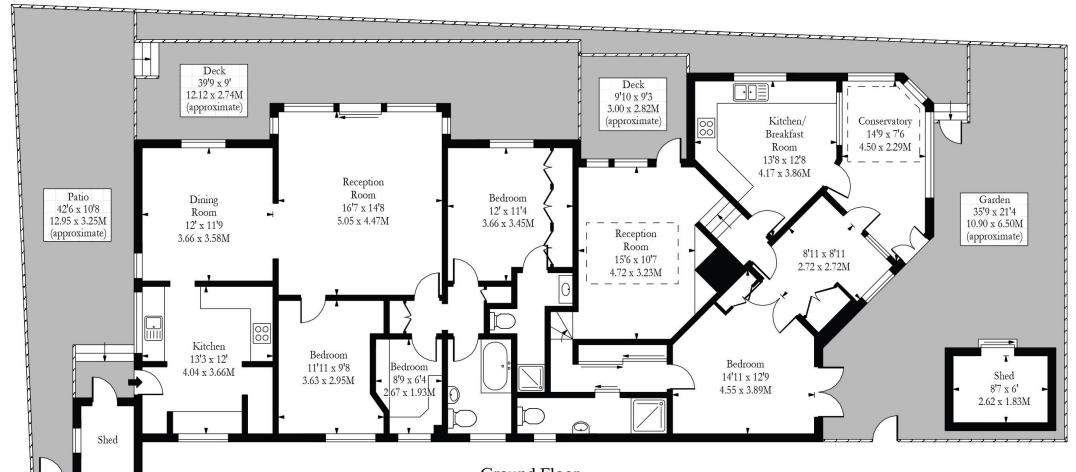

## Trowlock Island, TW11

riverhomes.co.uk

**Ground Floor** Approx Gross Internal Area 1822 Sq Ft - 169.26 Sq M

(Excluding Sheds)

## Approx Gross Internal Area Of Sheds 81 Sq Ft - 7.53 Sq M

**Illustration Purposes Only** 

Whilst every attempt has been made to ensure the accuracy of the floor plan contained here, measurements of doors, windows, rooms and any other items are approximate and no responsibility is taken for any errors, omissions or mis-statements. The plan is for illustrative purposes only, is not to scale and should be used as such by any prospective purchaser.