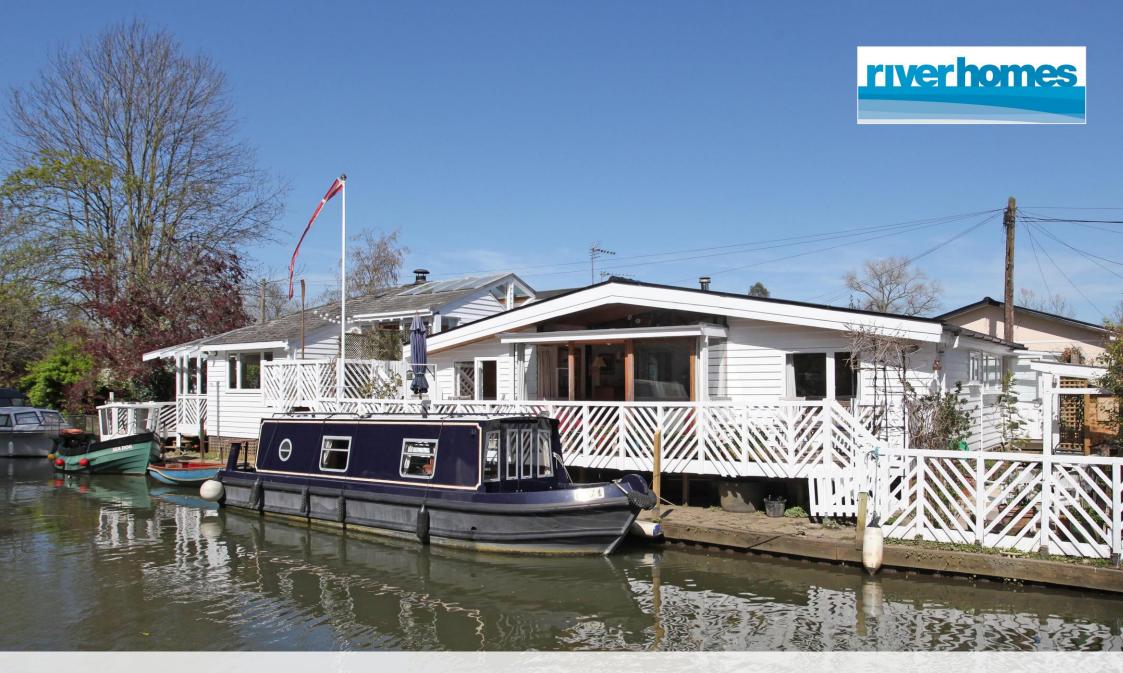

## Trowlock Island

riverhomes are proud to bring to market this stunning riverside home on the beautiful and tranquil Trowlock Island with access only by its quirky chain ferry or boat. The property is currently split into two dwellings the smaller of which could potentially be used as a 'granny annexe' or to generate an extra income, equally the property could be easily converted back into one large home with minimum effort or expenditure. The property is in excellent decorative order throughout and provides 4/5 bedrooms, 3 reception rooms, 3 bathrooms and 2 fully fitted kitchens. In addition the property has a 96 ft. private mooring. The property also boasts an expansive outdoor area, including two sun decks, patio and garden with a shed/workshop on each. Trowlock Island is situated just upstream from Teddington Lock and very close to the highly rated Teddington School. Teddington itself has a lovely village atmosphere with all its restaurants, coffee shops and independent shops.