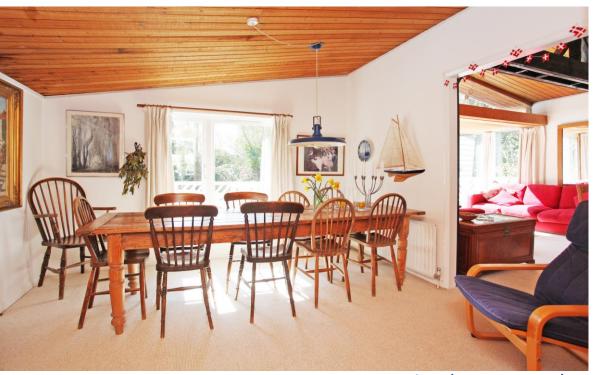

## Trowlock Island

riverhomes are proud to bring to market this stunning riverside home on the beautiful and tranquil Trowlock Island with access only by its quirky chain ferry or boat. The property is currently split into two dwellings the smaller of which could potentially be used as a 'granny annexe' or to generate an extra income, equally the property could be easily converted back into one large home with minimum effort or expenditure. The property is in excellent decorative order throughout and provides 4/5 bedrooms, 3 reception rooms, 3 bathrooms and 2 fully fitted kitchens. In addition the property has a 96 ft. private mooring. The property also boasts an expansive outdoor area, including two sun decks, patio and garden with a shed/workshop on each. Trowlock Island is situated just upstream from Teddington Lock and very close to the highly rated Teddington School. Teddington itself has a lovely village atmosphere with all its restaurants, coffee shops and independent shops.