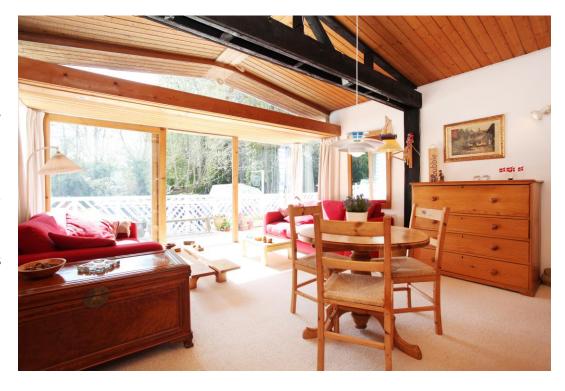

## Trowlock Island

riverhomes are proud to bring to market this stunning riverside home on the beautiful and tranquil Trowlock Island with access only by its quirky chain ferry or boat. The property is currently split into two dwellings the smaller of which could potentially be used as a 'granny annexe' or to generate an extra income, equally the property could be easily converted back into one large home with minimum effort or expenditure. The property is in excellent decorative order throughout and provides 4/5 bedrooms, 3 reception rooms, 3 bathrooms and 2 fully fitted kitchens. In addition the property has a 96 ft. private mooring. The property also boasts an expansive outdoor area, including two sun decks, patio and garden with a shed/workshop on each. Trowlock Island is situated just upstream from Teddington Lock and very close to the highly rated Teddington School. Teddington itself has a lovely village atmosphere with all its restaurants, coffee shops and independent shops.