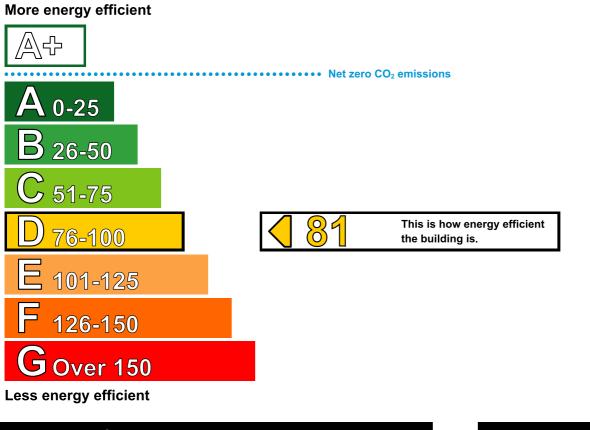

# **Energy Performance Certificate**

HM Government

Non-Domestic Building

Lindisfarne Guest House Sunny Bank Road WINDERMERE LA23 2EN **Certificate Reference Number:** 0260-8950-0364-1460-4094

This certificate shows the energy rating of this building. It indicates the energy efficiency of the building fabric and the heating, ventilation, cooling and lighting systems. The rating is compared to two benchmarks for this type of building: one appropriate for new buildings and one appropriate for existing buildings. There is more advice on how to interpret this information on the Government's website www.communities.gov.uk/epbd.

## **Technical Information**

Main heating fuel:Natural GasBuilding environment:Heating and Natural VentilationTotal useful floor area (m²):175Building complexity (NOS level):3Building emission rate (kgCO₂/m²):225.43

#### **Benchmarks**

34

If newly built

If typical of the existing stock