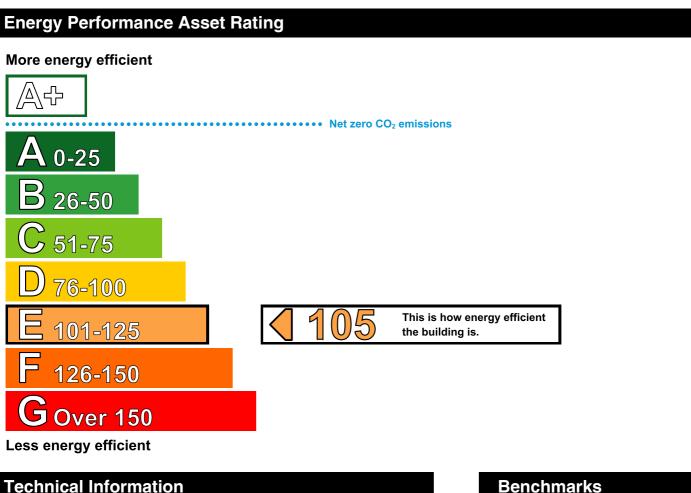

# **Energy Performance Certificate**

HM Government

**Non-Domestic Building** 

10, Lake Road AMBLESIDE LA22 0AD

**Certificate Reference Number:** 9121-3071-0344-0800-5201

This certificate shows the energy rating of this building. It indicates the energy efficiency of the building fabric and the heating, ventilation, cooling and lighting systems. The rating is compared to two benchmarks for this type of building: one appropriate for new buildings and one appropriate for existing buildings. There is more advice on how to interpret this information on the Government's website www.communities.gov.uk/epbd.

Main heating fuel: Natural Gas Building environment: Heating and Natural Ventilation 338 Total useful floor area (m<sup>2</sup>): **Building complexity (NOS level):** 3 Building emission rate (kgCO<sub>2</sub>/m<sup>2</sup>): 236.57

## **Benchmarks**

38

If typical of the existing stock