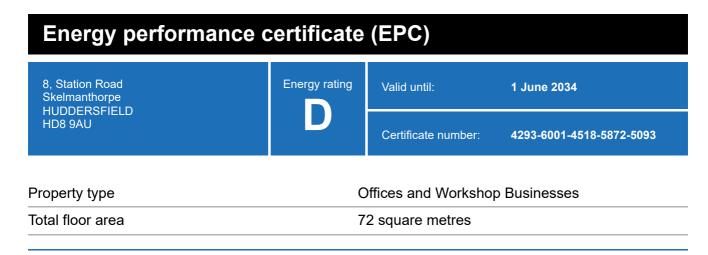

### **Energy rating and score**

This property's energy rating is D.

Properties get a rating from A+ (best) to G (worst) and a score.

The better the rating and score, the lower your property's carbon emissions are likely to be.

## Breakdown of this property's energy performance

| Main heating fuel                          | Natural Gas                     |
|--------------------------------------------|---------------------------------|
| Building environment                       | Heating and Natural Ventilation |
| Assessment level                           | 3                               |
| Building emission rate (kgCO2/m2 per year) | 42.1                            |
| Primary energy use (kWh/m2 per year)       | 253                             |