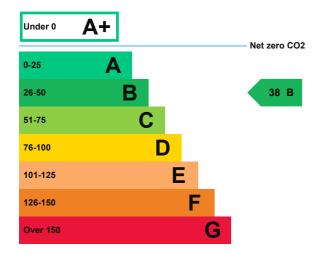

### **Energy rating and score**

This property's energy rating is B.

Properties get a rating from A+ (best) to G (worst) and a score.

The better the rating and score, the lower your property's carbon emissions are likely to be.

### How this property compares to others

Properties similar to this one could have ratings:

| If newly built                   | 10 A |
|----------------------------------|------|
| If typical of the existing stock | 41 B |