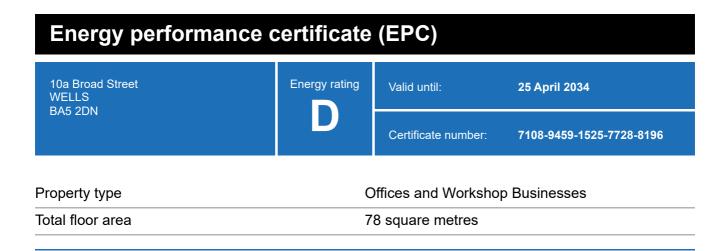

### **Energy rating and score**

This property's energy rating is D.

Properties get a rating from A+ (best) to G (worst) and a score.

The better the rating and score, the lower your property's carbon emissions are likely to be.

## Breakdown of this property's energy performance

| Main heating fuel                          | Grid Supplied Electricity       |
|--------------------------------------------|---------------------------------|
| Building environment                       | Heating and Natural Ventilation |
| Assessment level                           | 3                               |
| Building emission rate (kgCO2/m2 per year) | 22.85                           |
| Primary energy use (kWh/m2 per year)       | 241                             |