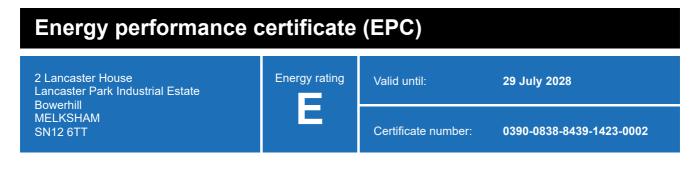

### **Energy rating and score**

This property's energy rating is E.

Properties get a rating from A+ (best) to G (worst) and a score.

The better the rating and score, the lower your property's carbon emissions are likely to be.