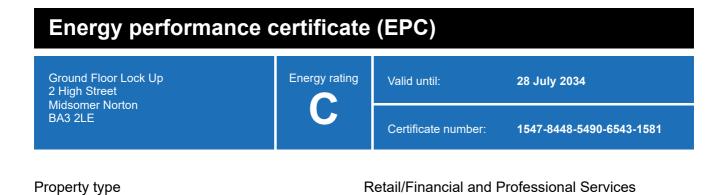

## **Energy rating and score**

This property's energy rating is C.

Properties get a rating from A+ (best) to G (worst) and a score.

The better the rating and score, the lower your property's carbon emissions are likely to be.

## Breakdown of this property's energy performance

| Main heating fuel                          | Grid Supplied Electricity |
|--------------------------------------------|---------------------------|
| Building environment                       | Air Conditioning          |
| Assessment level                           | 3                         |
| Building emission rate (kgCO2/m2 per year) | 25.34                     |
| Primary energy use (kWh/m2 per year)       | 270                       |