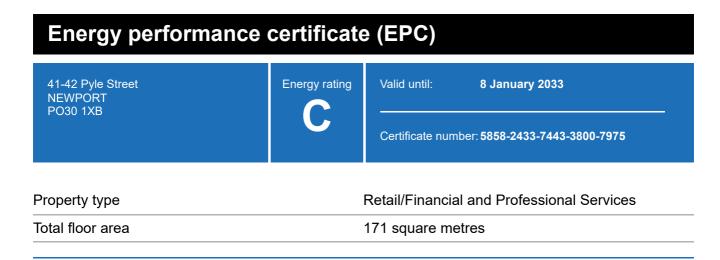

## **Energy rating and score**

This property's energy rating is C.

Properties get a rating from A+ (best) to G (worst) and a score.

The better the rating and score, the lower your property's carbon emissions are likely to be.