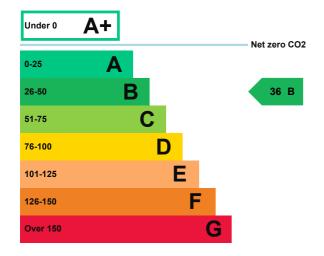

## **Energy rating and score**

This property's energy rating is B.

Properties get a rating from A+ (best) to G (worst) and a score.

The better the rating and score, the lower your property's carbon emissions are likely to be.