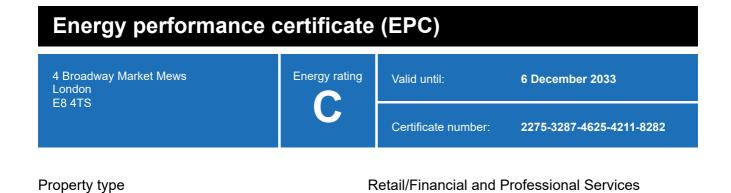

134 square metres

Rules on letting this property

Total floor area

Properties can be let if they have an energy rating from A+ to E.

## **Energy rating and score**

This property's energy rating is C.

Properties get a rating from A+ (best) to G (worst) and a score.

The better the rating and score, the lower your property's carbon emissions are likely to be.