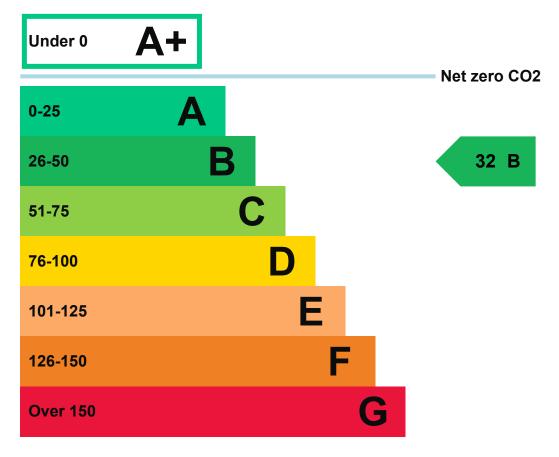

#### **Energy rating and score**

This property's current energy rating is B.

Properties get a rating from A+ (best) to G (worst) and a score.

The better the rating and score, the lower your property's carbon emissions are likely to be.

#### How this property compares to others

Properties similar to this one could have ratings:

# If newly built

12 A

# If typical of the existing stock

46 B