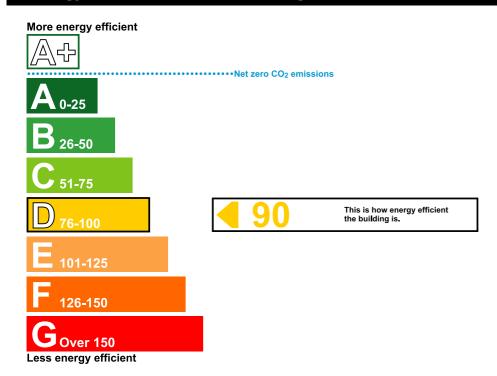

#### **Green Deal Information**

Non-Domestic Building

UNITS 1 - 8 Space Business Centre Tewkesbury Road CHELTENHAM GL51 9FL Certificate Reference Number:

9318-3045-0027-0801-2105

This certificate shows the energy rating of this building. It indicates the energy efficiency of the building fabric and the heating, ventilation, cooling and lighting systems. The rating is compared to two benchmarks for this type of building: one appropriate for new buildings and one appropriate for existing buildings. There is more advice on how to interpret this information on the Government's website www.communities.gov.uk/epbd.

# **Energy Performance Asset Rating**

### **Technical Information**

Main heating fuel: Grid Supplied Electricity

**Building environment:** Heating and Natural Ventilation

Total useful floor area (m²): 360
Building complexity (NOS level): 3
Building emission rate (kgCO<sub>2</sub>/m²): 63.58

## **Benchmarks**

Buildings similar to this one could have rating as follows:

35

If newly built

94

If typical of the existing stock