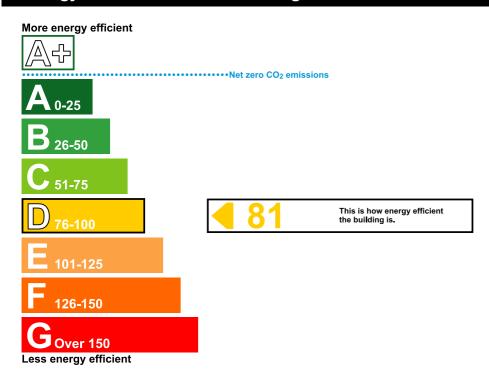

#### **Green Deal Information**

Non-Domestic Building

UNITS 28-43
Space Business Centre
Smeaton Close
AYLESBURY
HP19 8FJ

**Certificate Reference Number:** 

9498-3025-0921-0702-6991

This certificate shows the energy rating of this building. It indicates the energy efficiency of the building fabric and the heating, ventilation, cooling and lighting systems. The rating is compared to two benchmarks for this type of building: one appropriate for new buildings and one appropriate for existing buildings. There is more advice on how to interpret this information on the Government's website www.communities.gov.uk/epbd.

# **Energy Performance Asset Rating**

### **Technical Information**

Main heating fuel: Grid Supplied Electricity

**Building environment:** Heating and Natural Ventilation

Total useful floor area (m²): 661

Building complexity (NOS level): 3

Building emission rate (kgCO<sub>2</sub>/m²): 51.27

#### **Benchmarks**

Buildings similar to this one could have rating as follows:

34

If newly built

92

If typical of the existing stock