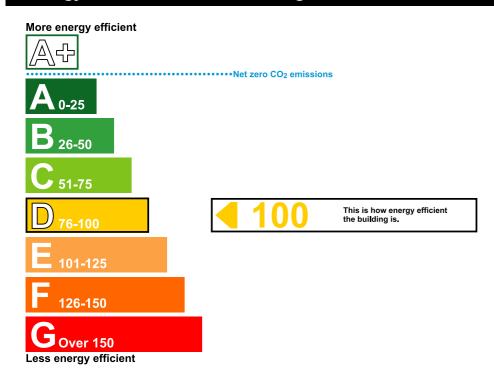

Non-Domestic Building

UNITS 1-27 Space Business Centre Smeaton Close AYLESBURY HP19 8FJ **Certificate Reference Number:** 

0950-4999-0312-9621-7080

This certificate shows the energy rating of this building. It indicates the energy efficiency of the building fabric and the heating, ventilation, cooling and lighting systems. The rating is compared to two benchmarks for this type of building: one appropriate for new buildings and one appropriate for existing buildings. There is more advice on how to interpret this information on the Government's website www.communities.gov.uk/epbd.

# **Energy Performance Asset Rating**

### **Technical Information**

Main heating fuel: Grid Supplied Electricity

**Building environment:** Heating and Natural Ventilation

Total useful floor area (m²): 1153
Building complexity (NOS level): 3
Building emission rate (kgCO<sub>2</sub>/m²): 50.47

#### **Benchmarks**

Buildings similar to this one could have rating as follows:

34

If newly built

89

If typical of the existing stock