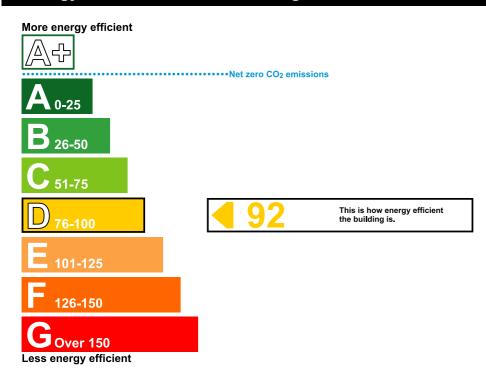

#### **Green Deal Information**

Non-Domestic Building

UNITS 9-17 AND 36-43 Space Business Centre Tewkesbury Road CHELTENHAM GL51 9FL Certificate Reference Number:

0232-0832-1079-8405-1006

This certificate shows the energy rating of this building. It indicates the energy efficiency of the building fabric and the heating, ventilation, cooling and lighting systems. The rating is compared to two benchmarks for this type of building: one appropriate for new buildings and one appropriate for existing buildings. There is more advice on how to interpret this information on the Government's website www.communities.gov.uk/epbd.

# **Energy Performance Asset Rating**

### **Technical Information**

Main heating fuel: Grid Supplied Electricity

**Building environment:** Heating and Natural Ventilation

Total useful floor area (m²): 884

Building complexity (NOS level): 3

Building emission rate (kgCO<sub>2</sub>/m²): 51.84

#### **Benchmarks**

Buildings similar to this one could have rating as follows:

33

If newly built

88

If typical of the existing stock