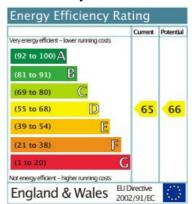

# **Energy Rating**

Based on your current selection

CO<sub>2</sub> saving (per year)

Potential Saving (per year)

# You could save £0 per year

| Current running costs:   | £830 per year |
|--------------------------|---------------|
| Potential running costs: | £830 per year |

## You could save 0 kg of CO<sub>2</sub> per year

| Current CO <sub>2</sub> emissions:   | 3423 kg per year |
|--------------------------------------|------------------|
| Potential CO <sub>2</sub> emissions: | 3423 kg per year |