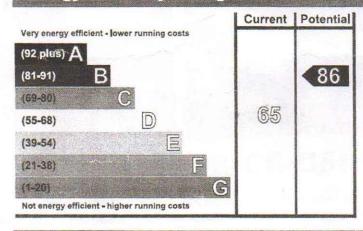

### **Energy Efficiency Rating**

The graph shows the current energy efficiency of y home.

The higher the rating the lower your fuel bills are lik to be.

The potential rating shows the effect of undertaking the recommendations on page 3.

The average energy efficiency rating for a dwelling England and Wales is band D (rating 60).