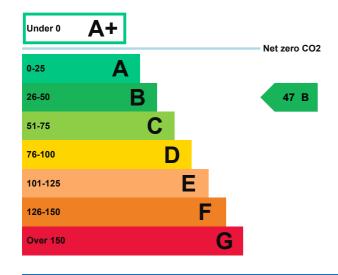

### **Energy rating and score**

This property's energy rating is B.

Properties get a rating from A+ (best) to G (worst) and a score.

The better the rating and score, the lower your property's carbon emissions are likely to be.

## How this property compares to others

Properties similar to this one could have ratings:

| If newly built                   | 19 A |
|----------------------------------|------|
| If typical of the existing stock | 57 C |