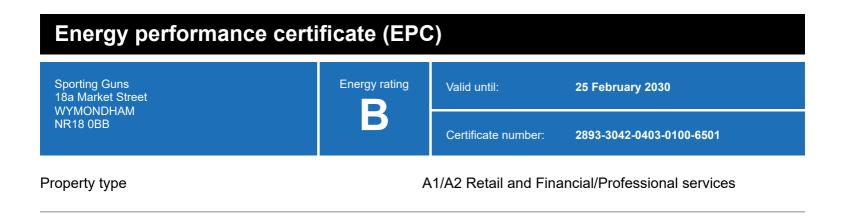

### **Energy rating and score**

This property's energy rating is B.

Properties get a rating from A+ (best) to G (worst) and a score.

The better the rating and score, the lower your property's carbon emissions are likely to be.