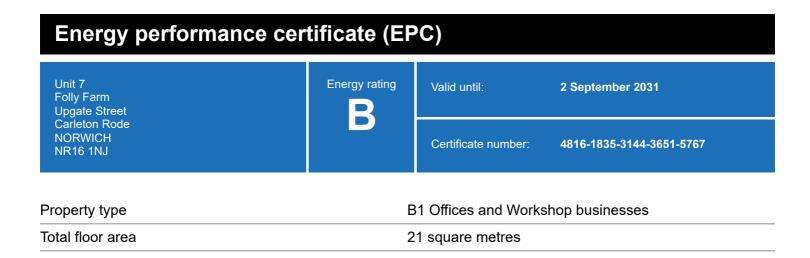

### **Energy rating and score**

This property's energy rating is B.

Properties get a rating from A+ (best) to G (worst) and a score.

The better the rating and score, the lower your property's carbon emissions are likely to be.