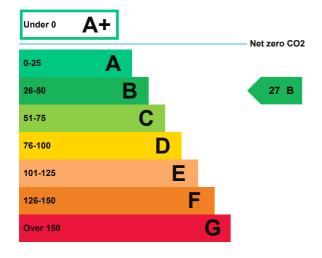

### **Energy rating and score**

This property's energy rating is B.

Properties get a rating from A+ (best) to G (worst) and a score.

The better the rating and score, the lower your property's carbon emissions are likely to be.

## How this property compares to others

Properties similar to this one could have ratings:

| If newly built                   | 30 B |
|----------------------------------|------|
| If typical of the existing stock | 89 D |