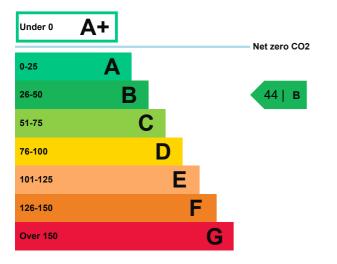

# Energy efficiency rating for this property

This property's current energy rating is B.

Properties are given a rating from A+ (most efficient) to G (least efficient).

Properties are also given a score. The larger the number, the more carbon dioxide (CO2) your property is likely to emit.

## How this property compares to others

Properties similar to this one could have ratings:

If newly built 12 | A
If typical of the existing stock 48 | B