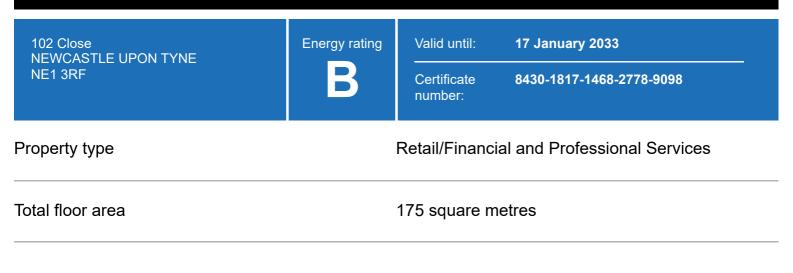

## Energy performance certificate (EPC)



## Rules on letting this property

Properties can be let if they have an energy rating from A+ to E.

# Energy efficiency rating for this property

This property's current energy rating is B.



Properties are given a rating from A+ (most efficient) to G (least efficient).

Properties are also given a score. The larger the number, the more carbon dioxide (CO2) your property is likely to emit.

## How this property compares to others

Properties similar to this one could have ratings:

If newly built 12 | A
If typical of the existing stock 48 | B

### Breakdown of this property's energy performance

| Main heating fuel                          | Grid Supplied Electricity |
|--------------------------------------------|---------------------------|
| Building environment