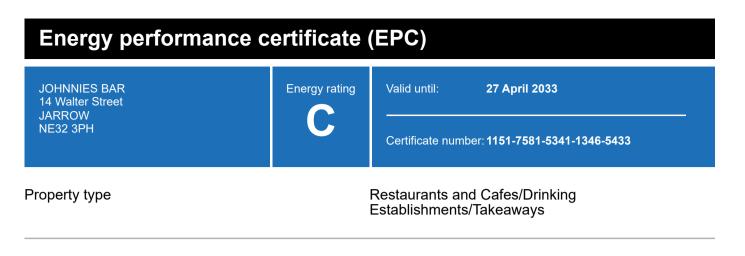

# **Energy efficiency rating for this property**

This property's current energy rating is C.

Properties are given a rating from A+ (most efficient) to G (least efficient).

Properties are also given a score. The larger the number, the more carbon dioxide (CO2) your property is likely to emit.