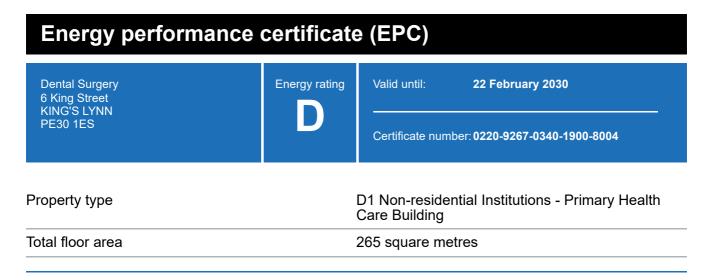

## **Energy rating and score**

This property's energy rating is D.

Properties get a rating from A+ (best) to G (worst) and a score.

The better the rating and score, the lower your property's carbon emissions are likely to be.