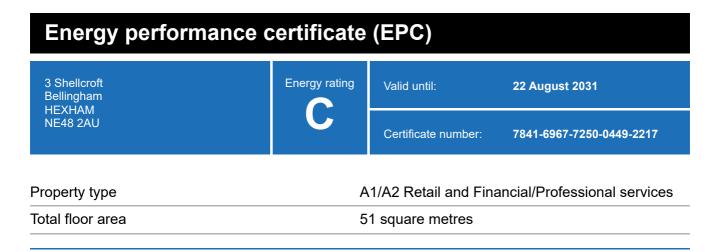

### **Energy rating and score**

This property's energy rating is C.

Properties get a rating from A+ (best) to G (worst) and a score.

The better the rating and score, the lower your property's carbon emissions are likely to be.