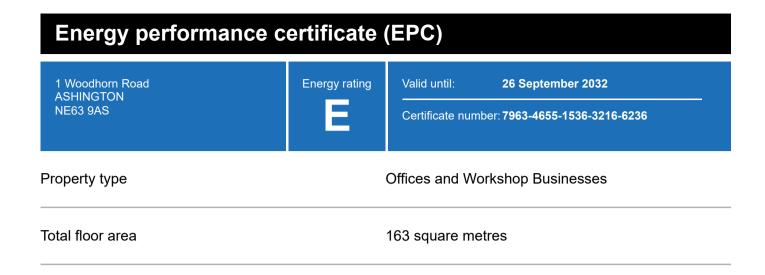

# **Energy efficiency rating for this property**

This property's current energy rating is E.

Properties are given a rating from A+ (most efficient) to G (least efficient).

Properties are also given a score. The larger the number, the more carbon dioxide (CO2) your property is likely to emit.