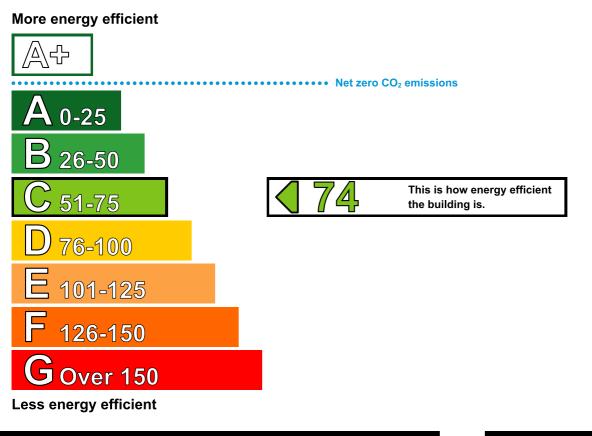

## Energy Performance Asset Rating

This certificate shows the energy rating of this building. It indicates the energy efficiency of the building fabric and the heating, ventilation, cooling and lighting systems. The rating is compared to two benchmarks for this type of building: one appropriate for new buildings and one appropriate for existing buildings. There is more advice on how to interpret this information on the Government's website www.communities.gov.uk/epbd.

## **Technical Information**

Main heating fuel: Natural Gas Building environment: Air Conditioning 530 Total useful floor area (m<sup>2</sup>): **Building complexity (NOS level):** 3 Building emission rate (kgCO<sub>2</sub>/m<sup>2</sup>): 52.57